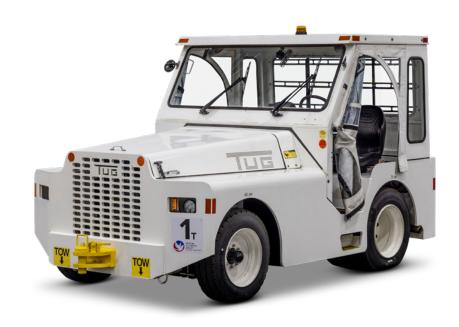

## TUG - MT

Crafted with precision, the TUG™ MT was built to effortlessly handle heavy loads, making every task attainable. Its pushback capability ensures seamless aircraft handling, optimizing ground support operations. The TUG MT guarantees nimble and efficient movement leading to reduced turnaround times with a top speed of 20 mph (32 kph). Experience effortless maneuvering with power steering allowing for precise control in harsh environments. The 4-wheel suspension ensures a smooth and stable ride, minimizing vibrations and maximizing operator comfort. Featuring a standard e-hitch, the TUG MT brings versatility to your operations, revolutionizing your ground handling experience. Embrace power, speed, and reliability with the TUG MT, where heavy load mobility meets peak performance.