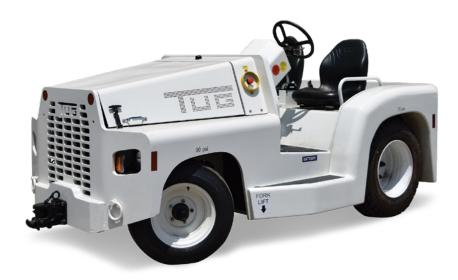

## 

Developed for a number of tasks, the TUG™ MR is engineered to tow with unmatched precision. The low profile chassis design ensures optimal stability and versatility, making it the perfect choice for handling heavy loads or for pushback operations on small regional jets. Featuring a range of hitch and engine options, the TUG MR offers customization to suit your specific operational needs. Experience the versatility of the TUG MR, where towing prowess and efficiency converge for ground support operations like never before.