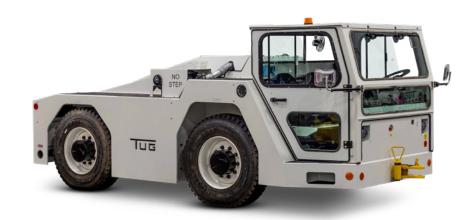

## TUG - GT-35

Designed to excel in the most demanding ramp environments, the TUG™ GT-35 embodies the perfect balance of power, versatility, and reliability. Delivering unmatched performance while ensuring smooth and efficient ground handling operations, the TUG GT-35 features an automotive-style operation with an OSHA compliant work surface and low-profile deck height of less than 48 in [121 cm] Options regarding the model type, cabin customizations and more allow the TUG GT-35 to be a staple for any ground support operation.