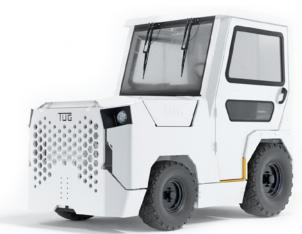

## TUG - ENDURANCE

With an innovative electronic parking brake and regenerative braking technology, the  $\mathsf{TUG^{\textsc{tm}}}$  Endurance baggage tractor redefines efficiency, safety, and sustainability when it comes to ground handling operations. Powered by General Motors and PCS lithium technology, this unit guarantees top-tier performance and extended battery life with the convenience of opportunity charging. Gain complete peace of mind with remote diagnostics features, ensuring timely maintenance and swift issue resolution. Elevate your ground support fleet with the TUG Endurance, where cutting edge technology meets reliability, delivering a seamless and optimized airport experience.