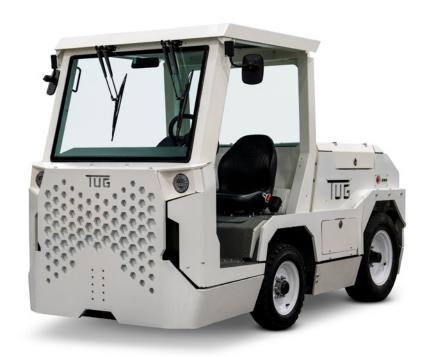

## TUG - ENDURANCE

With an innovative electronic parking brake and regenerative braking technology, the  $\mathsf{TUG^{\textsc{tm}}}$  Endurance baggage tractor redefines efficiency, safety, and sustainability when it comes to ground handling operations. Powered by General Motors and PCS lithium technology, this unit guarantees top-tier performance and extended battery life with the convenience of opportunity charging. Gain complete peace of mind with remote diagnostics features, ensuring timely maintenance and swift issue resolution. Elevate your ground support fleet with the TUG Endurance, where cutting edge technology meets reliability, delivering a seamless and optimized airport experience.