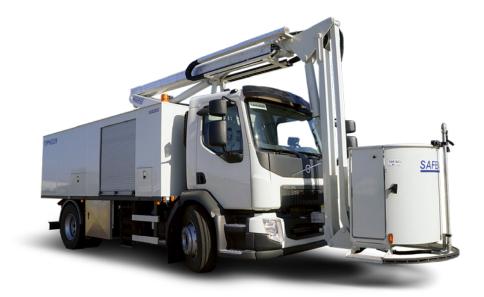

## SAFEAERO - TYPHOON

Reduce fluid consumption with state-of-the-art spraying and blending featured on the Safeaero™ Typhoon. Compatible for a wide range of options at both small and large airports, the Typhoon has a working height up to 52 ft (16 m), including a 2,000 US gal (7,570 L) tank capacity. Automotive steering with automated functions paired with an integrated wireless data transfer system make the Typhoon a highly preferred asset for operators.