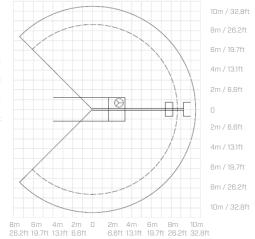

|                                |                                                    |
| Maximum Governed Speed 4<br>(Boom Raised)                        |                                | ph (6 km/h)                                        |
| Driving Speed                                                    | 50 r                           | nph (80 km/h)                                      |
| Maximum Wind Speed Velocity 46                                   |                                | nph (20.6 m/sec)                                   |
| Tank Capacity up to 1 or<br>2-Tank Version                       |                                | gal - 2,000 gal<br>00 L to 7,600 L]                |

Yes

CE Certified



## TYPHOON DIAGRAM