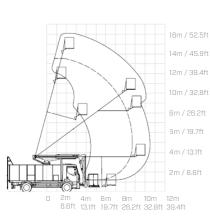

## TYPHOON DIAGRAM

| CHASSIS POWER                                                    |                                |                                                    |
|------------------------------------------------------------------|--------------------------------|----------------------------------------------------|
| Volvo Six Cylinder 7.7 Litre                                     |                                |                                                    |
| EPA Tier / Certification Level                                   | EURO VI                        |                                                    |
| Туре                                                             | EURO 6 SCR + EGR Diesel engine |                                                    |
| Fuel                                                             | Diesel (HVO/GTL fuel approved) |                                                    |
| Displacement                                                     | 7.7 L                          |                                                    |
| Peak HP at Governed RPM                                          | 250 @ 2200 RPM                 |                                                    |
| Torque                                                           | 950 Nm @ 1700 RPM              |                                                    |
| DIMENSIONS                                                       |                                |                                                    |
| Length                                                           |                                | 31.2' (9.5 m)                                      |
| Width                                                            |                                | 8.2' (2.50 m)                                      |
| Height                                                           |                                | 12.5' (3.8 m)                                      |
| Boom Rotation                                                    |                                | ± 135°                                             |
| Weight (without Fluid)                                           |                                | 27,600 lbs - 34,200 lbs<br>(12,500 kg - 15,500 kg) |
| Working Height                                                   |                                | 42.7' - 52.5' (13 m -<br>16 m)                     |
| Wheelbase                                                        |                                | 13.5' (4.1 m)                                      |
| Turning Radius - (Measured from<br>Center Tread of Front Wheels) |                                | 24.5' (7.5 m)                                      |
| Ground Clearance                                                 |                                | 9.6" (250 mm)                                      |
| Basket Maximum Load Capacity                                     |                                | 452 lbs (205 kg)                                   |
| PERFORMANCE                                                      |                                |                                                    |
| Maximum Governed Speed 4<br>(Boom Raised)                        |                                | ph (6 km/h)                                        |
| Driving Speed                                                    | 50 r                           | nph (80 km/h)                                      |
| Maximum Wind Speed Velocity 46                                   |                                | nph (20.6 m/sec)                                   |
| Tank Capacity up to 1 or<br>2-Tank Version                       |                                | gal - 2,000 gal<br>00 L to 7,600 L]                |