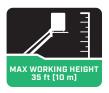

| 10 mph (16 km/h)                                                                   |
|------------------------------------------------------------------------------------|
| 35' (10,668 mm)                                                                    |
| 300 lbs (136 kg)                                                                   |
| 6 Stage Telescoping                                                                |
| 30 gpm (113 lpm) @ 140 psi                                                         |
| 500 gal (1,890 L) Stainless Steel                                                  |
| Single Diesel / Jet A Fired,<br>In Tank Heat Exchanger,<br>No Circulation Required |
| 13 kW 240 Volt 1 Ph                                                                |
|                                                                                    |