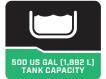

## PREMIER - HC29050-G

Supported by a 500 US gal stainless steel fluid tank along with a 100 US gal anti-ice option, the Premier™ HC29050-G provides the capacity for effective deicing operations. Safety is paramount with the inclusion of a reliable fire suppression system, ensuring enhanced protection during critical deicing tasks. The pressure compensated hydraulically driven generator system guarantees a consistent power supply to operate equipment on the icy tarmac. Choose from a range of engines including Honda® and Perkins® engines, available in diesel or gas variants to best fit your operational needs.

| 10 mph (16 km/h)                                                                   |
|------------------------------------------------------------------------------------|
| 35' (10,668 mm)                                                                    |
| 300 lbs (136 kg)                                                                   |
| 6 Stage Telescoping                                                                |
| 30 gpm (113 lpm) @ 140 psi                                                         |
| 500 gal (1,890 L) Stainless Steel                                                  |
| Single Diesel / Jet A Fired,<br>In Tank Heat Exchanger,<br>No Circulation Required |
| 13 kW 240 Volt 1 Ph                                                                |
|                                                                                    |