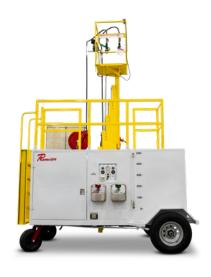

## PREMIER - HC29050-G

Supported by a 500 US gal stainless steel fluid tank along with a 100 US gal anti-ice option, the Premier™ HC29050-G provides the capacity for effective deicing operations. Safety is paramount with the inclusion of a reliable fire suppression system, ensuring enhanced protection during critical deicing tasks. The pressure compensated hydraulically driven generator system guarantees a consistent power supply to operate equipment on the icy tarmac. Choose from a range of engines including Honda® and Perkins® engines, available in diesel or gas variants to best fit your operational needs.