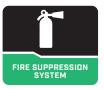

## PREMIER - HC29050-G

Supported by a 500 US gal stainless steel fluid tank along with a 100 US gal anti-ice option, the Premier™ HC29050-G provides the capacity for effective deicing operations. Safety is paramount with the inclusion of a reliable fire suppression system, ensuring enhanced protection during critical deicing tasks. The pressure compensated hydraulically driven generator system guarantees a consistent power supply to operate equipment on the icy tarmac. Choose from a range of engines including Honda® and Perkins® engines, available in diesel or gas variants to best fit your operational needs.