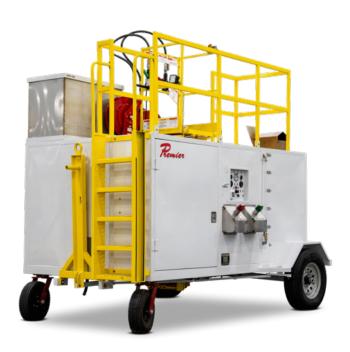

## PREMIER - HC29050-G

Supported by a 500 US gal stainless steel fluid tank along with a 100 US gal anti-ice option, the Premier™ HC29050-G provides the capacity for effective deicing operations. Safety is paramount with the inclusion of a reliable fire suppression system, ensuring enhanced protection during critical deicing tasks. The pressure compensated hydraulically driven generator system guarantees a consistent power supply to operate equipment on the icy tarmac. Choose from a range of engines including Honda® and Perkins® engines, available in diesel or gas variants to best fit your operational needs.